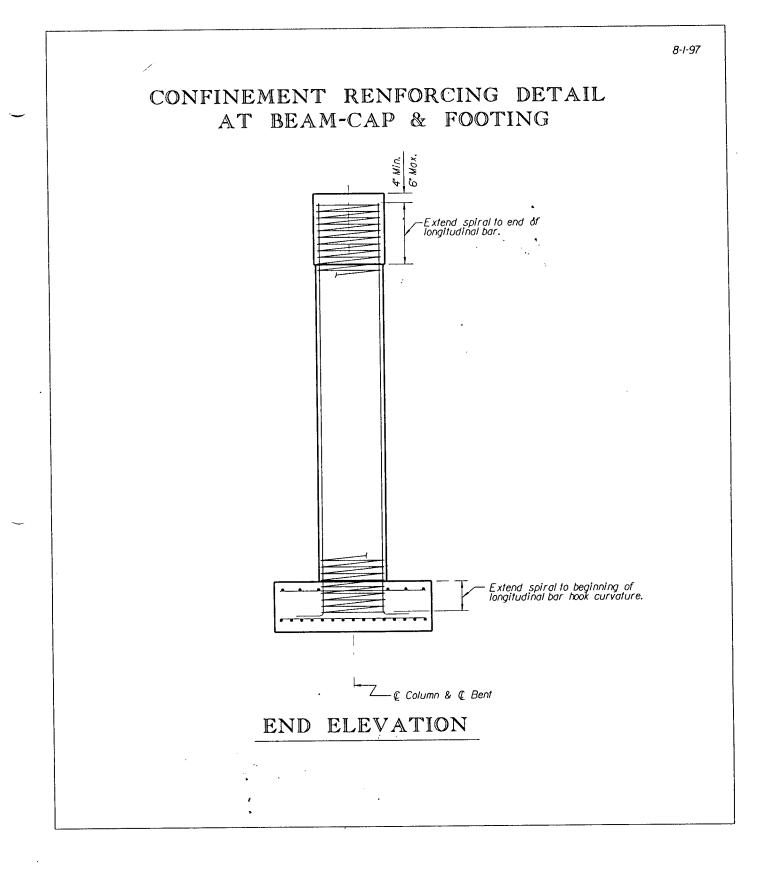

## **MEMORANDUM TO GROUP LEADERS & CONSULTANTS**

**SUBJECT:** Column Confinement Reinforcing

The spirals in columns shall extend into the cap and/or footing as shown on the attachment in the End Elevation.

This memorandum modifies design memorandum DM0391, Figure 4.

Ŕandy R. Cannon Bridge Design Engineer

Attachment: cc: Assistant Bridge Design Engineers