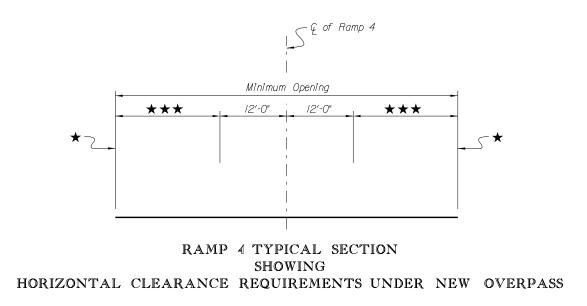

I-26 TYPICAL SECTION SHOWING HORIZONTAL CLEARANCE REQUIREMENTS UNDER NEW OVERPASSES

★ Permissible location of traffic face of barrier used to protect a wall or bridge substructure

★ ★ Permissible location of centerline of bridge bent. Centerline of bent must be placed on the local tangent of 1-26.

 $\star \star \star$  Dimension equals clear zone required by Exhibit 4a.

\$

|                 |   |       |                |               |            |               | BRIDGE PLANS ID | SHEET<br>NO. |
|-----------------|---|-------|----------------|---------------|------------|---------------|-----------------|--------------|
|                 |   |       |                |               |            |               |                 |              |
|                 |   |       |                |               |            |               |                 |              |
|                 |   |       |                |               |            |               |                 |              |
|                 |   |       |                |               |            |               |                 |              |
|                 |   |       |                |               |            |               |                 |              |
|                 |   |       |                |               |            |               |                 |              |
|                 |   |       |                |               |            |               |                 |              |
|                 |   | <br>  | -              |               |            |               |                 |              |
|                 |   |       |                |               |            |               |                 |              |
|                 |   |       | $\frown \star$ |               |            |               |                 |              |
|                 |   |       |                |               |            |               |                 |              |
|                 |   |       |                |               |            |               |                 |              |
|                 |   |       |                |               |            |               |                 |              |
|                 |   |       |                |               |            |               |                 |              |
|                 |   |       | -              |               |            |               |                 |              |
|                 |   |       |                |               |            |               |                 |              |
|                 |   |       |                |               |            |               |                 |              |
|                 |   |       |                |               |            |               |                 |              |
|                 |   |       |                |               |            |               |                 |              |
|                 |   |       |                |               |            |               |                 |              |
|                 |   |       |                |               |            |               |                 |              |
|                 |   |       |                |               |            |               |                 |              |
|                 |   |       |                |               |            |               |                 |              |
|                 |   |       |                |               |            |               |                 |              |
|                 |   |       |                |               |            |               |                 |              |
|                 |   |       |                |               |            |               |                 |              |
|                 |   |       |                |               |            |               |                 |              |
|                 |   |       |                |               |            |               |                 |              |
|                 |   |       |                |               |            |               |                 |              |
|                 |   |       |                |               |            |               |                 |              |
|                 |   |       |                |               |            |               |                 |              |
|                 |   |       |                |               |            |               |                 |              |
|                 |   |       |                |               |            |               |                 |              |
|                 |   |       |                |               |            |               |                 |              |
|                 |   |       |                |               |            |               |                 |              |
|                 |   |       |                |               |            |               |                 |              |
|                 |   |       |                |               |            |               |                 |              |
|                 |   |       |                |               |            |               |                 |              |
|                 |   |       |                |               |            |               |                 |              |
|                 |   |       |                |               |            |               |                 |              |
|                 |   |       |                |               |            |               |                 |              |
|                 |   |       |                |               |            |               |                 |              |
|                 |   |       | Note:<br>Cros  | :<br>s slone  | s and      | finia         | hed grades      |              |
|                 |   |       | will \         | ary bas       | ed on      | fina          | l design.       |              |
|                 |   |       |                |               |            |               |                 |              |
|                 |   | <br>, |                |               |            |               |                 |              |
| <br>REV.        | Ľ |       |                |               | гн сл      |               |                 |              |
| REV.            |   |       | DEPART         | MENT          | OF         | TR            | ANSPORTA        | TION         |
| REV.            |   |       | HORY           | <br>7 () N1/T | ם<br>ז א י | <u></u>       | EARAN           |              |
|                 |   |       |                |               |            |               | EARAN<br>ENTS   |              |
| REVIEW<br>QUAN. | _ |       | IINING         |               |            |               | ERPAS           |              |
| DR              |   |       | UNDE           | ×1∖ _1\       | 112 VV     | $\mathcal{O}$ | IN LANG         | ראיני        |