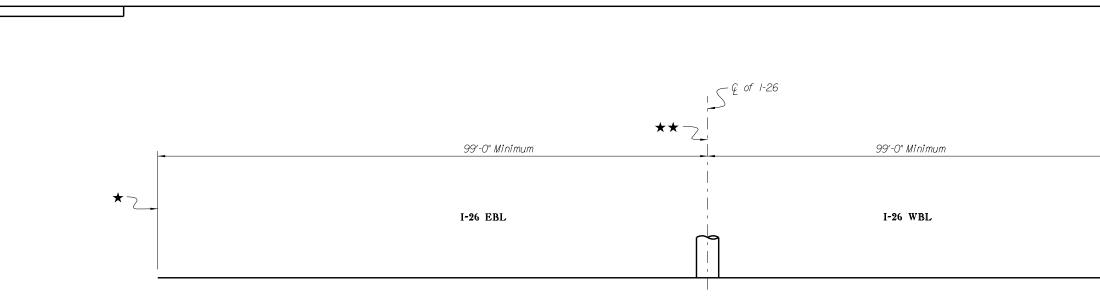

I-26 TYPICAL SECTION SHOWING HORIZONTAL CLEARANCE REQUIREMENTS UNDER NEW OVERPASSES

★ Permissible location of traffic face of barrier used to protect a wall or bridge substructure

★ ★ Permissible location of centerline of bridge bent. Centerline of bent must be placed on the local tangent of 1-26.

 $\star \star \star$  Dimension equals clear zone required by Exhibit 4a.

\$

|                 |   |       |                |               |            |               | BRIDGE PLANS ID | SHEET<br>NO. |
|-----------------|---|-------|----------------|---------------|------------|---------------|-----------------|--------------|
|                 |   |       |                |               |            |               |                 |              |
|                 |   |       |                |               |            |               |                 |              |
|                 |   |       |                |               |            |               |                 |              |
|                 |   |       |                |               |            |               |                 |              |
|                 |   |       |                |               |            |               |                 |              |
|                 |   |       |                |               |            |               |                 |              |
|                 |   |       |                |               |            |               |                 |              |
|                 |   | <br>  | -              |               |            |               |                 |              |
|                 |   |       |                |               |            |               |                 |              |
|                 |   |       | $\frown \star$ |               |            |               |                 |              |
|                 |   |       |                |               |            |               |                 |              |
|                 |   |       |                |               |            |               |                 |              |
|                 |   |       |                |               |            |               |                 |              |
|                 |   |       |                |               |            |               |                 |              |
|                 |   |       | -              |               |            |               |                 |              |
|                 |   |       |                |               |            |               |                 |              |
|                 |   |       |                |               |            |               |                 |              |
|                 |   |       |                |               |            |               |                 |              |
|                 |   |       |                |               |            |               |                 |              |
|                 |   |       |                |               |            |               |                 |              |
|                 |   |       |                |               |            |               |                 |              |
|                 |   |       |                |               |            |               |                 |              |
|                 |   |       |                |               |            |               |                 |              |
|                 |   |       |                |               |            |               |                 |              |
|                 |   |       |                |               |            |               |                 |              |
|                 |   |       |                |               |            |               |                 |              |
|                 |   |       |                |               |            |               |                 |              |
|                 |   |       |                |               |            |               |                 |              |
|                 |   |       |                |               |            |               |                 |              |
|                 |   |       |                |               |            |               |                 |              |
|                 |   |       |                |               |            |               |                 |              |
|                 |   |       |                |               |            |               |                 |              |
|                 |   |       |                |               |            |               |                 |              |
|                 |   |       |                |               |            |               |                 |              |
|                 |   |       |                |               |            |               |                 |              |
|                 |   |       |                |               |            |               |                 |              |
|                 |   |       |                |               |            |               |                 |              |
|                 |   |       |                |               |            |               |                 |              |
|                 |   |       |                |               |            |               |                 |              |
|                 |   |       |                |               |            |               |                 |              |
|                 |   |       |                |               |            |               |                 |              |
|                 |   |       |                |               |            |               |                 |              |
|                 |   |       | Note:<br>Cros  | :<br>s slone  | s and      | finia         | hed grades      |              |
|                 |   |       | will \         | ary bas       | ed on      | fina          | l design.       |              |
|                 |   |       |                |               |            |               |                 |              |
|                 |   | <br>, |                |               |            |               |                 |              |
| <br>REV.        | Ľ |       |                |               | гн сл      |               |                 |              |
| REV.            |   |       | DEPART         | MENT          | OF         | TR            | ANSPORTA        | TION         |
| REV.            |   |       | HORY           | <br>7 () N1/T | ם<br>ז א י | <u></u>       | EARAN           |              |
|                 |   |       |                |               |            |               | EARAN<br>ENTS   |              |
| REVIEW<br>QUAN. | _ |       | IINING         |               |            |               | ERPAS           |              |
| DR              |   |       | UNDE           | ×1∖ _1\       | 112 VV     | $\mathcal{O}$ | IN LANG         | ראיני        |