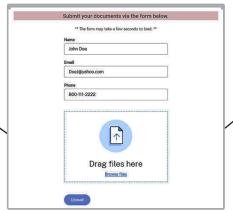

4

Step 4:

Upload the notarized form and the supporting documents (ie. estimates, photos) to:

https://www.scdot.org/travel/travel-damageclaims.aspx

Form 2062 Rev 08/05/2022